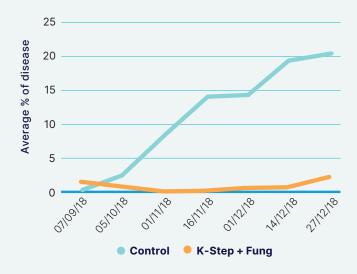

## ISTI trial 2018

The combination of SierraformGT K-Step at @25g/m² and 3 preventative fungicide applications through autumn/ winter gave outstanding levels of disease control.

Integrating K-Step @25g/m² with Vitalnova Stressbuster, H2Pro DewSmart and H2Pro FlowSmart significantly slowed the rate of disease development.