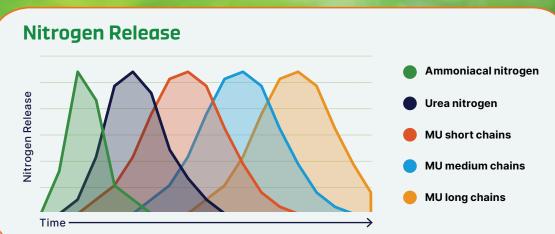

## Sierraform<sup>®</sup> GT

High performance micro-granular fertilisers that deliver slow release Nitrogen, Potassium and Silica with trace elements for sustained performance.

SierraformGT is a high performance fertiliser range designed for use on fine turf throughout the year. Each granule contains conventional and slow release technology to provide a consistent and sustained release pattern. The slow release Nitrogen and Potassium sources bring real benefits for root development and stress tolerance. The granules are formulated to allow even distribution at low rates of application.