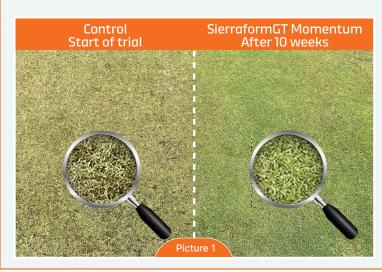

## SierraformGT Product Trial - Two applications at 15g/m<sup>2</sup>

Picture 1 (below) shows the positive effects that two applications of Sierraform GT Momentum has on turf colour, turf quality and turf density on a Creeping bentgrass (Agrostis stolonifera) green 10 weeks after initial application and 2 weeks after follow-up application.