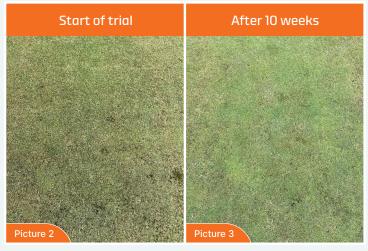

Picture 2 and 3 (below) also shows the increase in turf colour, turf quality and turf density over the 10 week trial period on the same plot of Creeping bentgrass. Picture 2 and 3 also shows that the plot treated with Sierraform GT resulted in a significant reduction in algae growth and algae cover over the 10 week trial period.