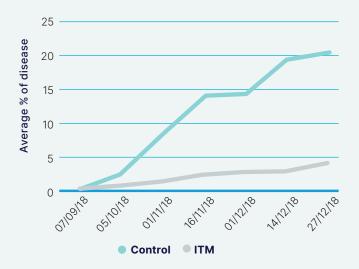

## ISTI trial 2018

The combination of SierraformGT K-Step at @25g/m² and 3 preventative fungicide applications through autumn/ winter gave outstanding levels of disease control.

Integrating K-Step @25g/m² with Vitalnova Stressbuster, H2Pro DewSmart and H2Pro FlowSmart significantly slowed the rate of disease development.