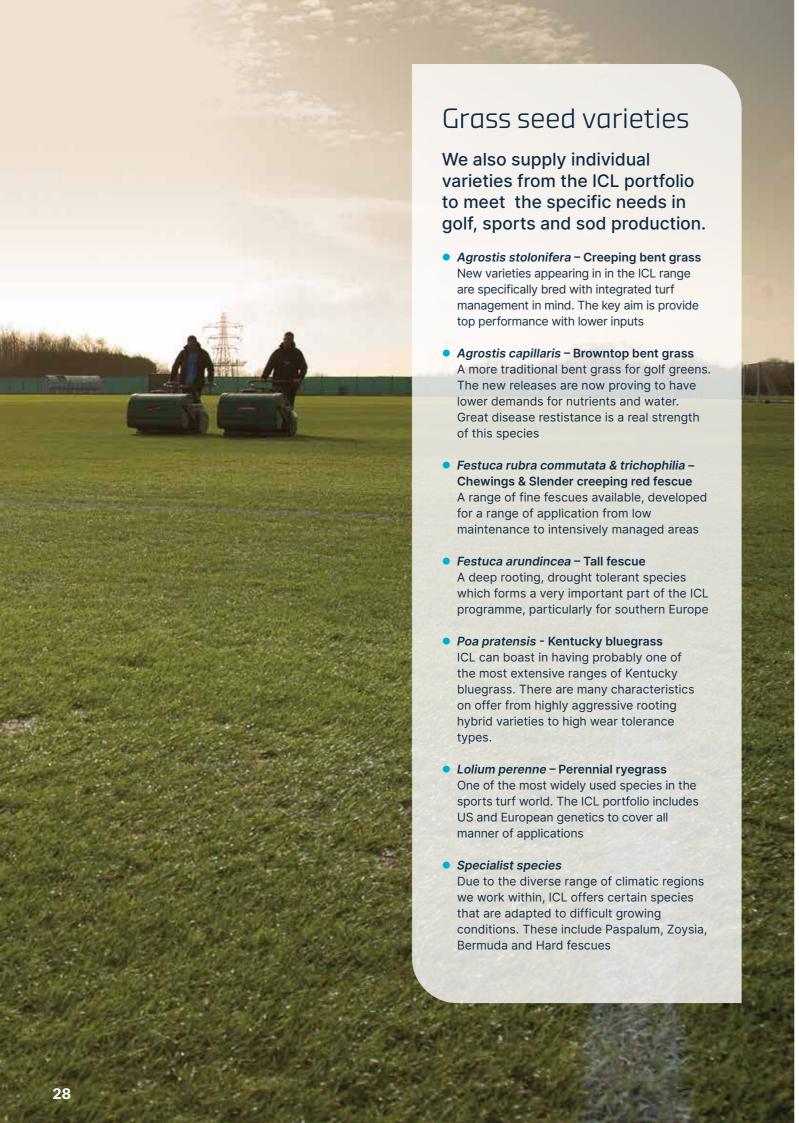

#### **Seed testing Programme**

Developing turf grass varieties that perform well is essential to the performance and sustainability of natural turf surfaces. ICL has developed an easy reference system using icons to assist turf managers when choosing the appropriate blends and varieties for their own situations.

Our grass seed evaluation programme offers one of the most diverse varietal portfolios in the professional turf sector, catering for varying climatic conditions and management approaches. We take a dual approach to variety selection, sourcing the best available from European and American-bred, cool and warm season genetics.

No matter what the demands: wear, heat, salinity, shade or diseases, ICL has the solution.

Seed purity and performance are the foundations of integrated turf management programmes.

#### Grass seeds Icons System

To achieve an accurate evaluation of a grass variety's performance, independent screening trials are conducted to identify key characteristics. The ICL grass seed icon system highlights varieties that excel. These are blended to create seed mixtures with all-round performance to suit all situations and locations.