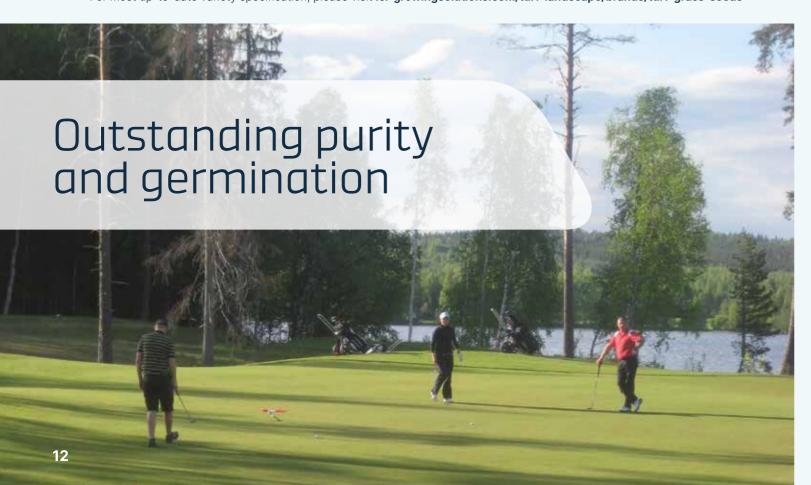

olerance

# **ProSelect**° Sport 1

# Top rankings for outstanding turf performance

ProSelect® Sport 1 is a mixture for both new seeding and overseeding all types of sports fields. Sport 1 consists of three fine-leaved Perennial ryegrasses, all on European lists of recommended varieties. These grasses have been specially selected for their rapid germination and wear tolerance, making Sport 1 the best in class. It has excellent disease resistance and maintains a beautiful colour year-round.





SEED VARIETIES\*

• 100% Lolium perenne

#### Advantages

- Contains only top-ranked varieties
- Excellent wear tolerance and disease resistance
- Beautiful colour year-round

\*For most up-to-date variety specification, please visit icl-growingsolutions.com/turf-landscape/brands/turf-grass-seeds



# **ProSelect**® Speeder Sport

# The fast track to winning turf

ProSelect® Speeder Sport is a seed mixture ideal for new ornamental lawns, fairways, and sports training grounds that demand speedy establishment and high wear resistance. With its intense colour, it's also visually appealing with good tolerance to low and high temperatures.





#### **SEED VARIETIES\***

- 75% Lolium perenne
- 15% Poa pratensis
- 10% Festuca rubra rubra

#### Advantages

- > Greater resilience
- > High tolerance to wear
- Resistant to low & high temperatures







SPORTS

AVG SOWING RATE: 32,5 g/m<sup>2</sup>
MOWING HEIGHT: 25 - 30 mm

#### SEED VARIETIES\*

- 85% Lolium perenne
- 15% Poa pratensis

# Tough turf that can take whatever is thrown at it

ProSelect® Regenerator RSM is a seed blend containin