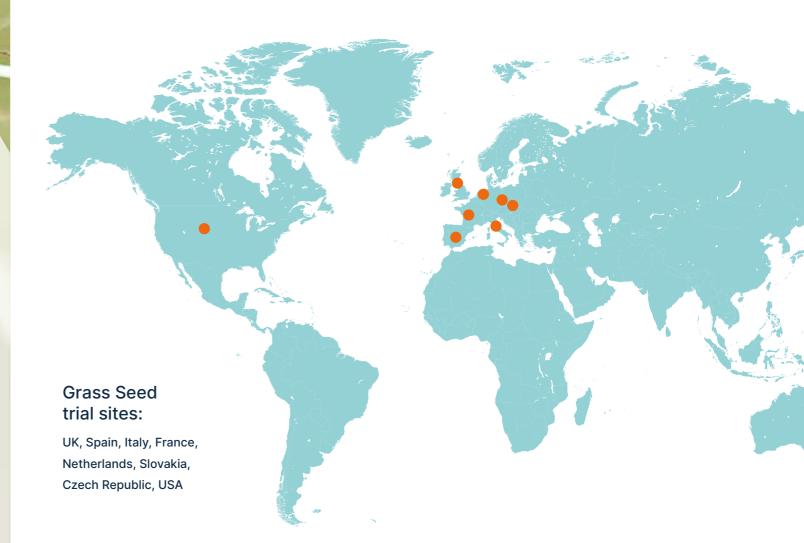

Our grass seed evaluation programme offers one of the most diverse varietal portfolios in the professional turf sector, catering for varying climatic conditions and management approaches. We take a dual approach to variety selection, sourcing the best available from European and American-bred, cool and warm season genetics.