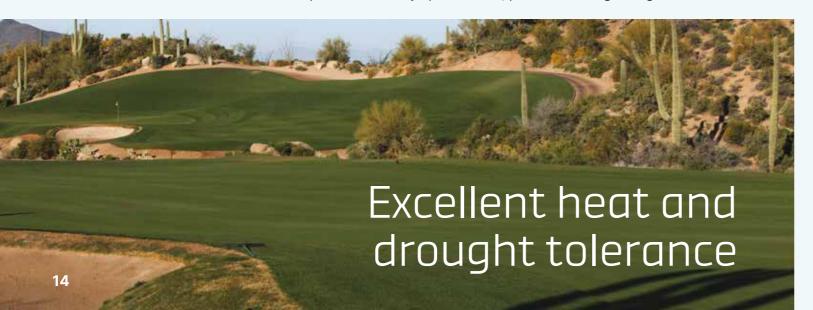

Rapid germination and

outstanding rooting for

maximum performance

ProSelect® Rhizome Max is a seed blend with excellent root-binding

qualities. And it's all thanks to the speedy growth of the Kentucky

bluegrass varieties. This makes Rhizome Max suitable for sports

the right conditions. It's also distinctive thanks to its intense shoot formation and high tolerance to drought.

\*For most up-to-date variety specification, please visit icl-growingsolutions.com