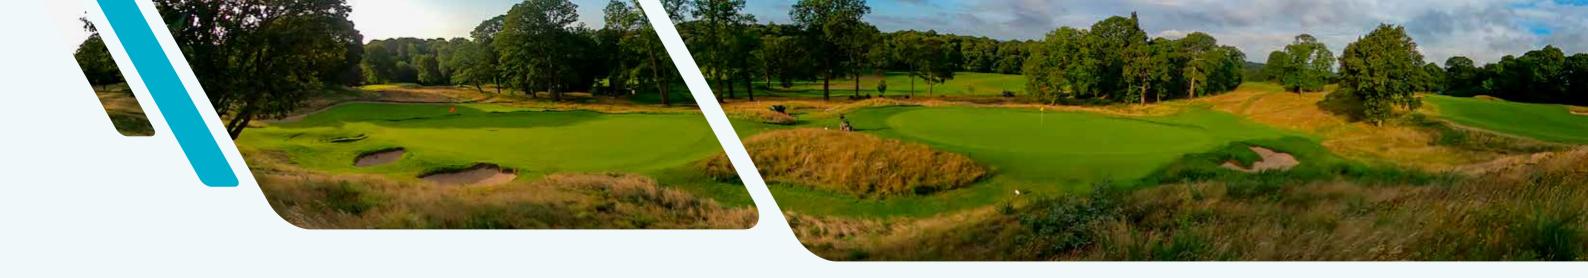

# The fast track to winning turf

ProSelect® Speeder Sport is a seed mixture ideal for new ornamental lawns, fairways, and sports training grounds that demand speedy establishment and high wear resistance. With its intense colour, it's also visually appealing with good tolerance to low and high temperatures.

#### Advantages

- > Greater resilience
- > High tolerance to wear
- Resistant to low & high temperatures

SPORTS

AVG SOWING RATE: 32,5 g/m<sup>2</sup>
MOWING HEIGHT: 25 - 30 mm