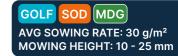

# Tough turf that can take whatever is thrown at it

ProSelect® Regenerator RSM is a seed blend containing varieties that have been tried and tested in Germany for sports durability. Rapid germination, good recovery from wear, cold and disease tolerance... this mid-green mix covers all the bases. Varieties such as Groundforce, Vermillion , and Coletta Perennial ryegrass – combined with Traction Kentucky bluegrass – create a dense, hard-wearing sward that was made for intensive sport use.

## Advantages

- Ideal for renovating golf tees and sports fields
- > Excellent wear and recovery
- > Rapid germination

SEED VARIETIES\*

• 100% Lolium perenne