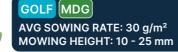

# Tough turf that can take whatever is thrown at it

ProSelect® Regenerator RSM is a seed blend containing varieties that have been tried and tested in Germany for sports durability. Rapid germination, good recovery from wear, cold and disease tolerance... this mid-green mix covers all the bases. Varieties such as Groundforce, Vermillion , and Coletta Perennial ryegrass – combined with Traction Kentucky bluegrass – create a dense, hard-wearing sward that was made for intensive sport use.

## Advantages

- Ideal for renovating golf tees and sports fields
- > Excellent wear and recovery
- > Rapid germination

SEED VARIETIES\*

• 100% Lolium perenne